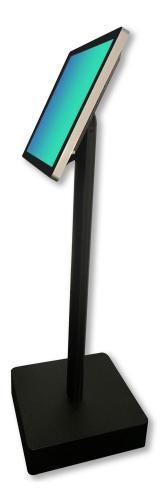

with up/down tilt
- 6. VESA Hole Pattern: 100mm x 100mm
- 7. Suits PC up to: 268 x 340 x 99mm
- 8. Cables run neatly inside the pole channel

## **Construction Guide:**

1. Firstly use the base box to support the pole and lie the unit on it's side with the rounded section to the top.





2. Next, remove the back panel on the base of the slim stand by removing the four screws. This will allow you to access for insertion of the screws to hold the pole. Place your star screwdriver through the hole and add the screw and affix the pole to the base.





3. Now screw the pole to the base in four places. Add the base panel back on.





4. Next place your touch screen face down gently on a protected surface and screw the vesa mount plate to the stand.



## INTOUCH

## **Completed Product:**