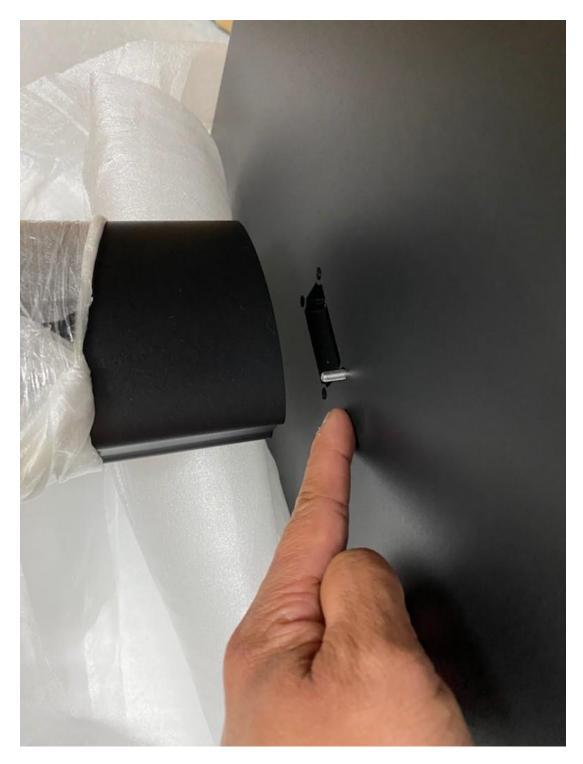

3. Now screw the pole to the base in four places. Add the base panel back on.

4. Next place your touch screen face down gently on a protected surface and screw the vesa mount plate to the stand.