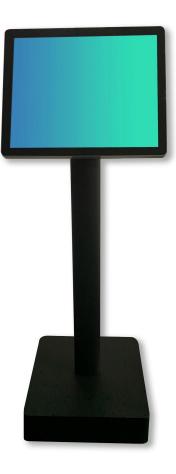

e with up/down tilt
- 6. VESA Hole Pattern: 100mm x 100mm
- 7. Suits PC up to: 268 x 340 x 99mm
- 8. Cables run neatly inside the pole channel

## **Construction Guide:**

1. Firstly use the base box to support the pole and lie the unit on it's side with the rounded section to the top.





2. Next, remove the back panel on the base of the slim stand by removing the four screws. This will allow you to access for insertion of the screws to hold the pole. Place your star screwdriver through the hole and add the screw and affix the pole to the base.





3. Now screw the pole to the base in four places. Add the base panel back on.





4. Next place your touch screen face down gently on a protected surface and screw the vesa mount plate to the stand.



## INTOUCH

## **Completed Product:**