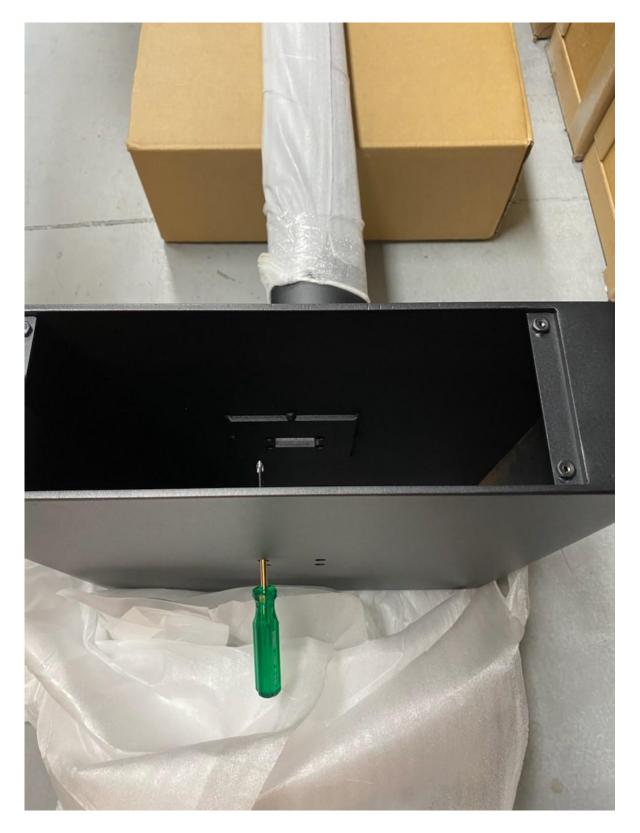

## **Construction Guide:**

1. Firstly use the base box to support the pole and lie the unit on it's side with the rounded section to the top.

2. Next, remove the back panel on the base of the slim stand by removing the four screws. This will allow you to access for insertion of the screws to hold the pole. Place your star screwdriver through the hole and add the screw and affix the pole to the base.

3. Now screw the pole to the base in four places. Add the base panel back on.

4. Next place your touch screen face down gently on a protected surface and screw the vesa mount plate to the stand.