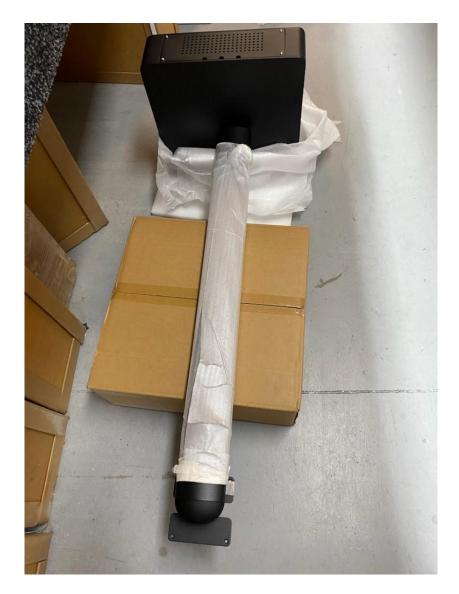

## **InTouch - Slim Floor Stand Construction Guide**

- 1. Model Name: INFS-SLIM Slimline floor stand
- 2. Screen Sizes: 15" 22"
- 3. Supported models: INDT156 INDT190 INDT215
- 4. Supports Weight: Maximum 7kg
- 5. Adjustable angle with up/down tilt
- 6. VESA Hole Pattern: 100mm x 100mm
- 7. Suits PC up to: 268 x 340 x 99mm
- 8. Cables run neatly inside the pole channel

## **Construction Guide:**

1. Firstly use the base box to support the pole and lie the unit on it's side with the rounded section to the top.

2. Next, remove the back panel on the base of the slim stand by removing the four screws. This will allow you to access for insertion of the screws to hold the pole. Place your star screwdriver through the hole and add the screw and affix the pole to the base.