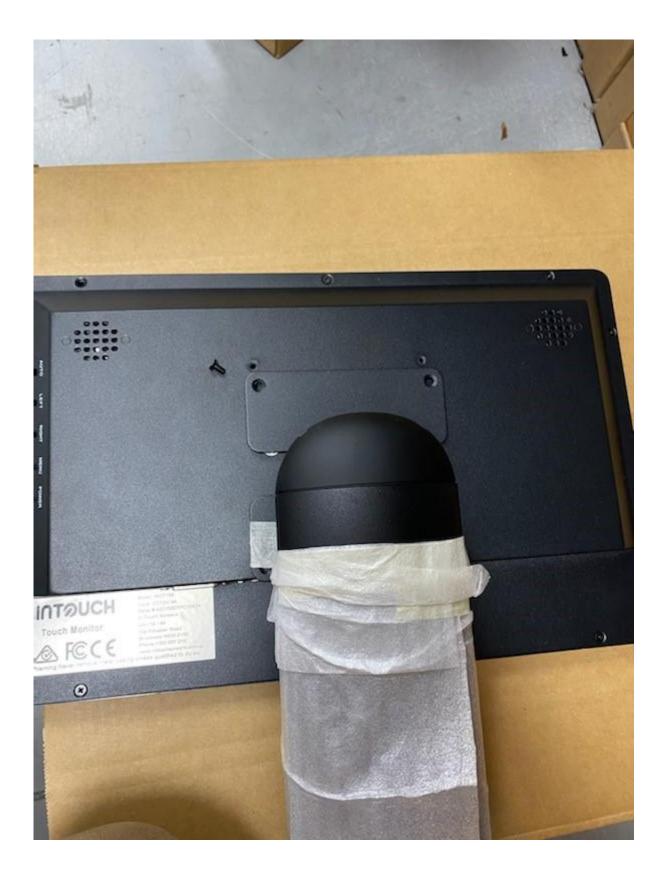

Weight: Maximum 7kg
- 5. Adjustable angle with up/down tilt
- 6. VESA Hole Pattern: 100mm x 100mm
- 7. Suits PC up to: 268 x 340 x 99mm
- 8. Cables run neatly inside the pole channel

## **Construction Guide:**

1. Firstly use the base box to support the pole and lie the unit on it's side with the rounded section to the top.





2. Next, remove the back panel on the base of the slim stand by removing the four screws. This will allow you to access for insertion of the screws to hold the pole. Place your star screwdriver through the hole and add the screw and affix the pole to the base.





3. Now screw the pole to the base in four places. Add the base panel back on.





4. Next place your touch screen face down gently on a protected surface and screw the vesa mount plate to the stand.



## INTOUCH

## **Completed Product:**