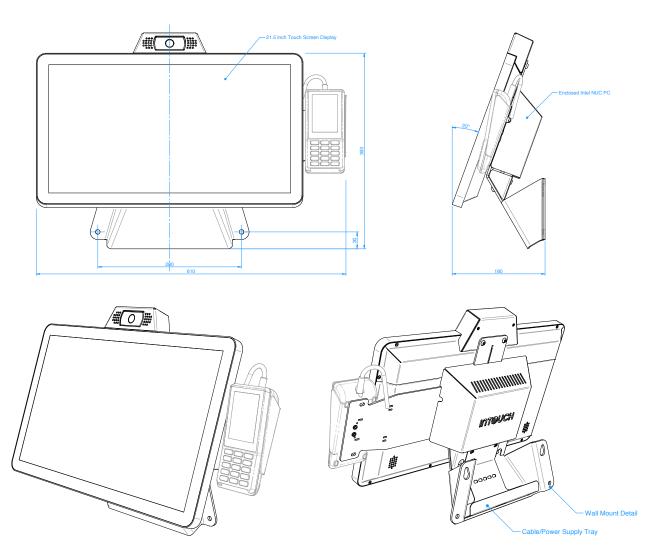

### KIO-LITE 215L-WM

WALL MOUNTED KIOSK

The InTouch KIO-LITE-215L-WM 21.5" kiosk can be neatly wall mounted. This compact kiosk has the expansion capability to add numerous peripherals such as a HD camera, mini PC, 2D barcode + QR scanner and an EFTPOS terminal.

The 21.5" industrial PCAP touch screen boasts toughened glass that can withstand high-traffic public spaces and the edge-to-edge glass allows for an easy, regular cleaning regime with isopropyl or sterilising wipes. Built to industrial standards, the robust steel constructed wall-mount is finished with a durable powder-coat finish.

AUSTRALIAN MADE

3-YEAR WARRANTY

**10 POINT MULTI-TOUCH** 

NOTE: Cabling & external power supplies not illustrated. Illustrated model includes peripheral devices.