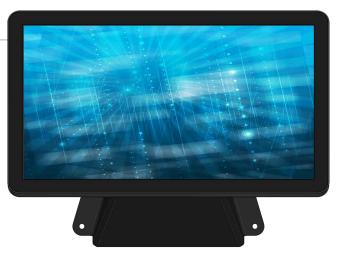

### KIO-LITE 215L-WM

WALL MOUNTED KIOSK

The InTouch KIO-LITE-215L-WM 21.5" kiosk can be neatly wall mounted. This compact kiosk has the expansion capability to add numerous peripherals such as a HD camera, mini PC, 2D barcode + QR scanner and an EFTPOS terminal.

The 21.5" industrial PCAP touch screen boasts toughened glass that can withstand high-traffic public spaces and the edge-to-edge glass allows for an easy, regular cleaning regime with isopropyl or sterilising wipes. Built to industrial standards, the robust steel constructed wall-mount is finished with a durable powder-coat finish.