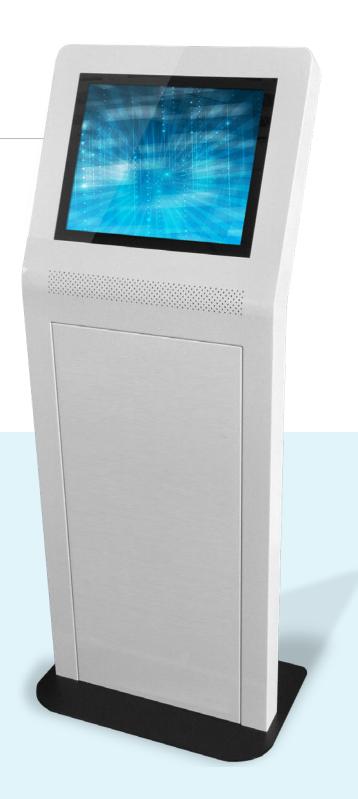

# KIO190 KIOSK

The clever modular design of our 19" kiosk allows you to personalise the unit to your unique requirements. We build in your preferred peripherals, brand it to your guidelines and deliver a solution that is purpose built for your unique needs.

The visually appealing slimline design with soft corners, trendy tapers and a blush glass finsh make it suitable for showrooms, retail stores and other environments requiring an elegant solution. The solid steel construction, commercial components and toughened glass make it equally at home in a factory, workshop, public environment or other locations that require a rugged solution.