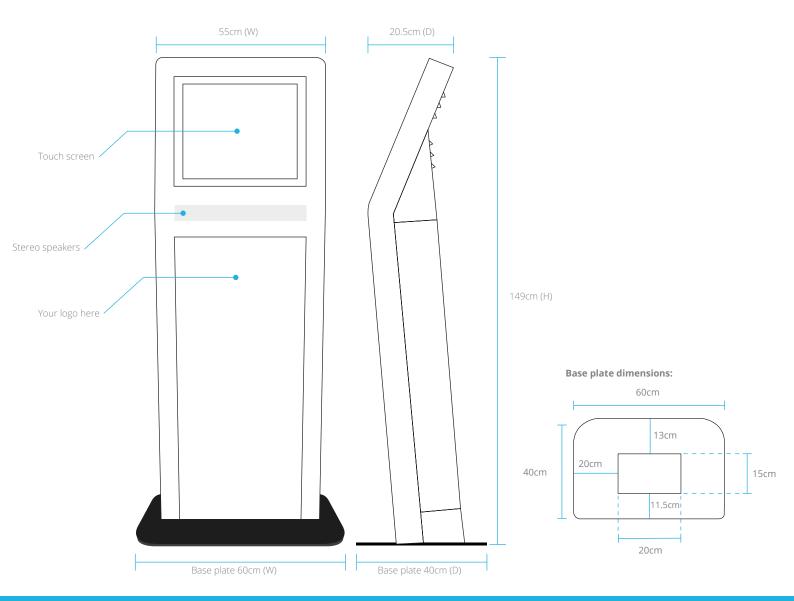

#### **DISPLAY FEATURES**

- 19" commercial-grade touch screen in landscape format
- Projected capacitive (PCAP) 10-point multi-touch
- 1280 x 1024 resolution
- Flush finish on touch screen for easy cleaning
- High clarity display with protective toughened glass
- Windows 10 compatible, driver free, plug-and-play
- Supports multi-touch gestures including swipe, pinch & zoom

### **KIOSK FEATURES**

- Australian designed, manufactured & supported
- Robust steel construction, durable powder-coated finish and a toughened glass touch surface
- Free-standing design with option to bolt down base plate
- Power & data feed from wall or floor through the base plate
- · Modular design for addition of optional peripherals
- Cooled with a multi-speed fan and louvers
- Key lockable access door, tamper resistant design
- Internal PC shelf (PC sold separately or supply your own)

## **Kiosk Options**

- Custom logo & branding
- Thermal receipt printer
- Magnetic card reader
- RFID reader

- Built-in stereo speakers
- Stainless steel keyboard & trackpad
- Payment terminal
- QR/Barcode scanner